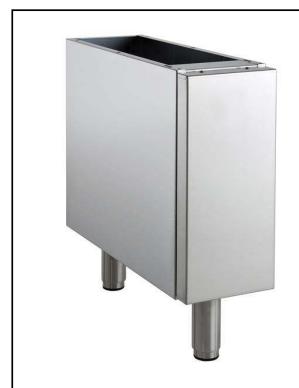

Closed base, 1/4 module

### Main Features

- Unit can be easily installed below other 700 line top models.
- Unit delivered with 50 mm height adjustable feet in Stainless steel.
- Doors with handles, drawers, heating kits and runners for GN containers can be ordered separately.
- Base compartment for storage of pots, pans, sheet pans, etc.

#### Construction

• Constructed in Stainless steel with Scotch Brite finish to meet the highest hygiene standards.