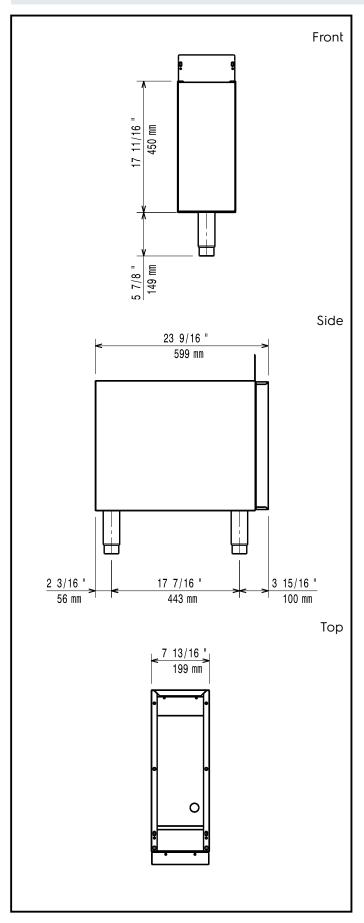

## **Key Information:**

External dimensions, Width:

371210 (E7BANB00C0) 200 mm

External dimensions, Depth: 550 mm

External dimensions, Height: 600 mm

Net weight: 15 lbs (7 kg)

Modular Cooking Range Line 700XP Closed Base Cupboard 1/4 Module